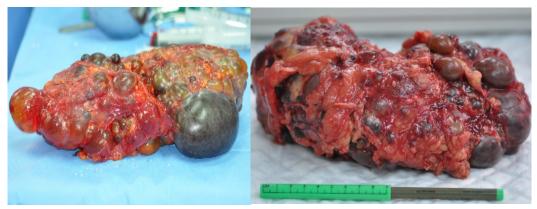

## **Intraoperative Images**

Left kidney 31x18cm. Weight 2.68 Kg Right kidney 21x14 cm. Weight 1.29 kg

**Copyright:** ©2018 Abdulmalik H. This is an open-access article distributed under the terms of the Creative Commons Attribution License, which permits unrestricted use, distribution, and reproduction in any medium, provided the original author and source are credited.