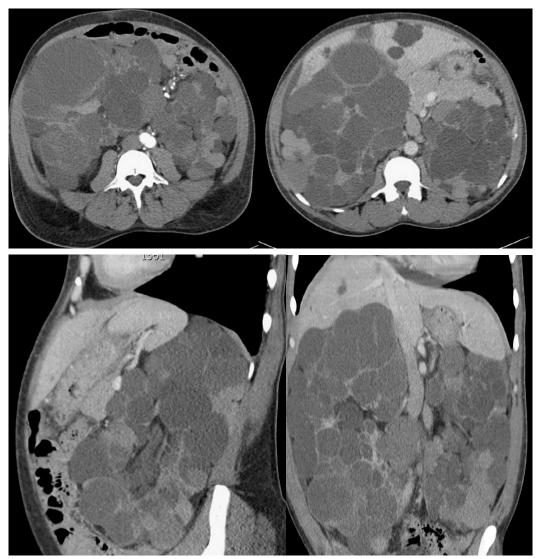

## Images

Ultrasonography Right PCKD

CT Scan PCKD

Abdulmalik H (2018) Simultaneous bilateral nephrectomy and living donor kidney transplantation for autosomal dominant polycystic kidney disease, a single center experience